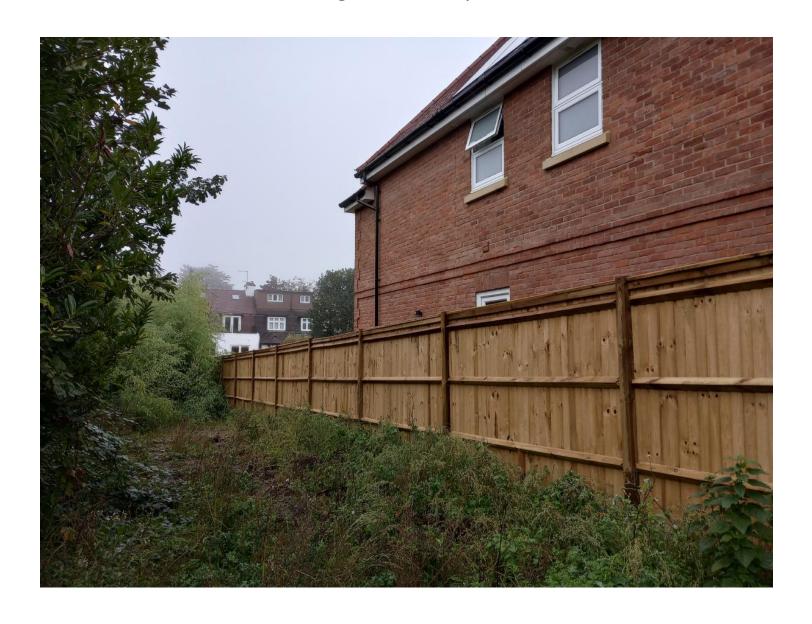

ect Description
THREE NEW DWELLINGS WITHIN
CURTILAGE OF 141-147 RUDEN WAY, EPSOM

Rev. Date Description Drawn Checket
B 17.08.23 DRAWINGS UPDATED TO PLANNING ST. GDP GDP

 Scale
 1:100
 Drawn GDP
 Author GDP

 Date
 MAY 23
 Drawing Status

Drg.NoCDA-341-004 Rev. B PLANNING



SCALE 1:100 @A3

SCALE BAR 2000mm 4000mm 1000mm 3000mm 5000mm

NOTE:

THIS DRAWING IS FOR PLANNING PURPO

THIS DRAWING IS BASED UPON SURVEY DRAWN BY OTHERS.

ALL CRITICAL DIMENSIONS TO BE CHECK





SCALE 1:100 @A3



NOTE:

THIS DRAWING IS FOR PLANNING PURPOSES ONLY

THIS DRAWING IS BASED UPON SURVEY INFORMATION DRAWN BY OTHERS.

ALL CRITICAL DIMENSIONS TO BE CHECKED ON SITE.





PLOT 3





ROOF PLAN

## Vehicular access at 127







Rear garden of 147



## Rear garden of 143



End of 141 – against development



## Rear of 141