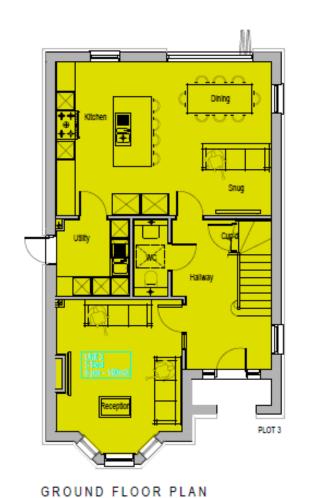

Client EARLSWOOD HOMES

Project Address LAND TO REAR OF 141-147 RUDEN WAY EPSOM, KT17 3LW Drawing Title GROUND & FIRST FLOOR PLANS AS PROPOSED SEMI-DETACHED DWELLINGS

Project Description
THREE NEW DWELLINGS WITHIN
CURTILAGE OF 141-147 RUDEN WAY, EPSOM