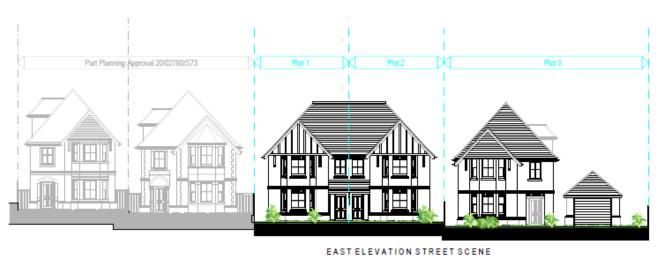

Client

EARLSWOOD HOMES

Project Address

LAND TO REAR OF 141-147 RUDEN WAY

Drawing Title

EAST ELEVATION STREET SCENE AS PROPOSED

Project Description
THREE NEW DWELLINGS WITHIN
CURTILAGE OF 141-147 RUDEN WAY, EPSOM

Rev. Date Description

16.11.23 AMENDED AS REQUESTED

Drawn GD

Date AUG 23

Scale 1:200

Drg.NoCDA-341-010 Rev. A

Drawn Checked GDP GDP

Author GDP