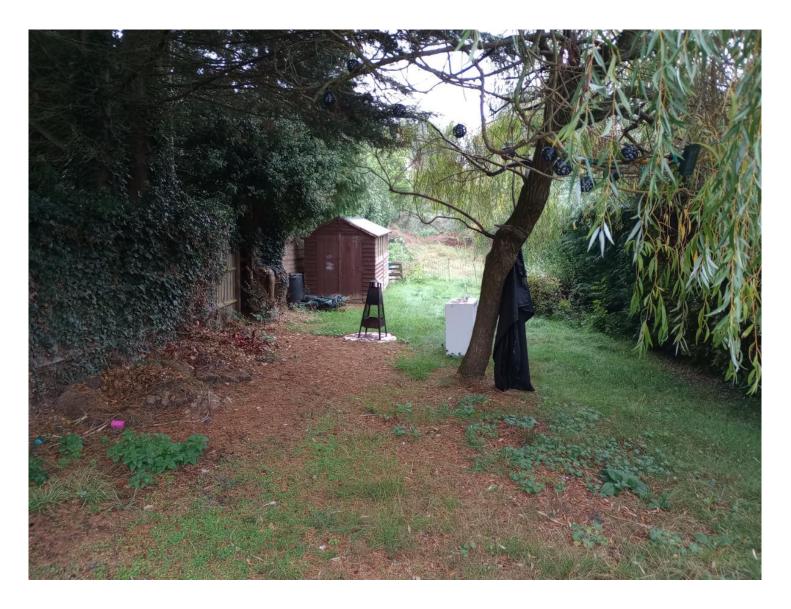

& FIRST FLOOR PLANS AS PROPOSED SEMI-DETACHED DWELLINGS

Project Description
THREE NEW DWELLINGS WITHIN
CURTILAGE OF 141-147 RUDEN WAY, EPSOM

Rev. Date Description Drawn Checket
B 17.08.23 DRAWINGS UPDATED TO PLANNING ST. GDP GDP

 Scale
 1:100
 Drawn GDP
 Author GDP

 Date
 MAY 23
 Drawing Status

Drg.NoCDA-341-004 Rev. B PLANNING



SCALE 1:100 @A3

SCALE BAR 2000mm 4000mm 1000mm 3000mm 5000mm

NOTE:

THIS DRAWING IS FOR PLANNING PURPO

THIS DRAWING IS BASED UPON SURVEY DRAWN BY OTHERS.

ALL CRITICAL DIMENSIONS TO BE CHECK





SCALE 1:100 @A3



NOTE:

THIS DRAWING IS FOR PLANNING PURPOSES ONLY

THIS DRAWING IS BASED UPON SURVEY INFORMATION DRAWN BY OTHERS.

ALL CRITICAL DIMENSIONS TO BE CHECKED ON SITE.





PLOT 3





ROOF PLAN

## Vehicular access at 127







Rear garden of 147



## Rear garden of 143



End of 141 – against development



## Rear of 141