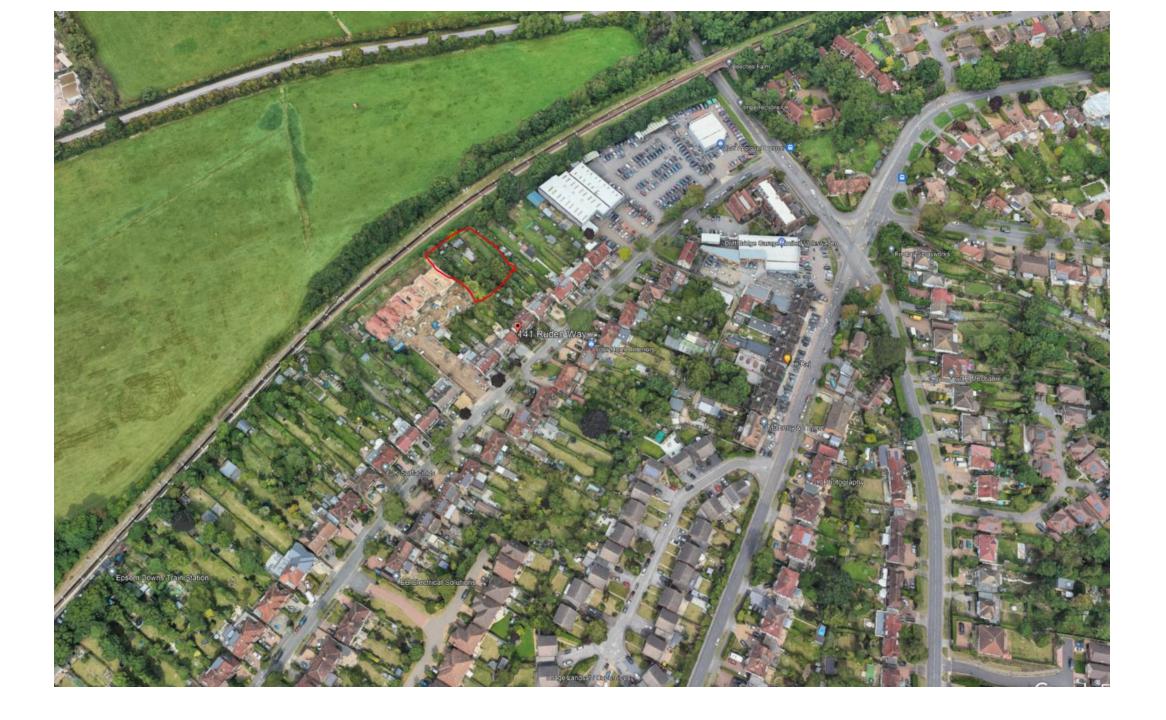

## Vehicular access at 127

Rear garden of 147

## Rear garden of 143

End of 141 – against development

## Rear of 141