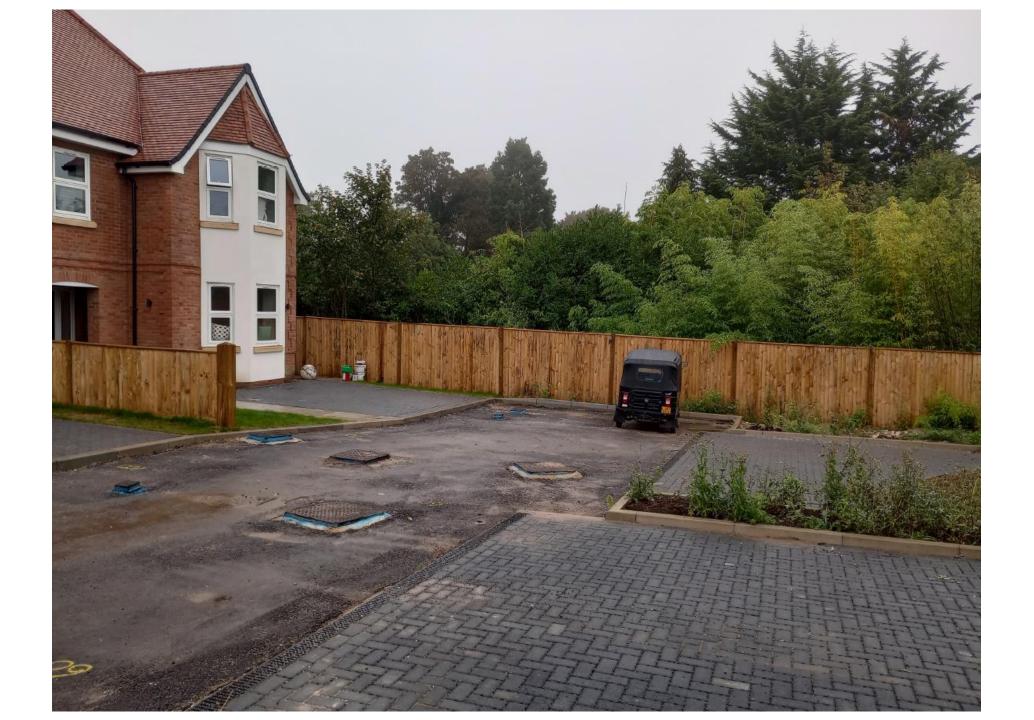

Drawing Title GROUND & FIRST FLOOR PLANS AS PROPOSED SEMI-DETACHED DWELLINGS

Project Description
THREE NEW DWELLINGS WITHIN
CURTILAGE OF 141-147 RUDEN WAY, EPSOM

Rev. Date Description Drawn Checket
B 17.08.23 DRAWINGS UPDATED TO PLANNING ST. GDP GDP

 Scale
 1:100
 Drawn GDP
 Author GDP

 Date
 MAY 23
 Drawing Status

Drg.NoCDA-341-004 Rev. B PLANNING



SCALE 1:100 @A3

SCALE BAR 2000mm 4000mm 1000mm 3000mm 5000mm

NOTE:

THIS DRAWING IS FOR PLANNING PURPO

THIS DRAWING IS BASED UPON SURVEY DRAWN BY OTHERS.

ALL CRITICAL DIMENSIONS TO BE CHECK





SCALE 1:100 @A3



NOTE:

THIS DRAWING IS FOR PLANNING PURPOSES ONLY

THIS DRAWING IS BASED UPON SURVEY INFORMATION DRAWN BY OTHERS.

ALL CRITICAL DIMENSIONS TO BE CHECKED ON SITE.





PLOT 3





ROOF PLAN

## Vehicular access at 127







Rear garden of 147



## Rear garden of 143



End of 141 – against development



## Rear of 141