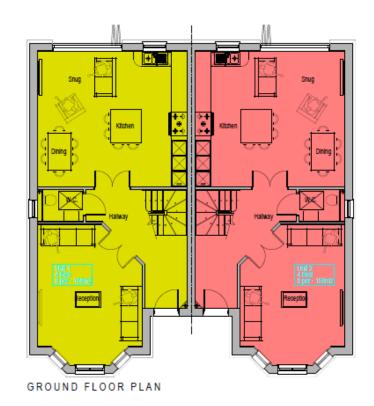

Client EARLSWOOD HOMES

Project Address LAND TO REAR OF 141-147 RUDEN WAY EPSOM, KT17 3LW Drawing Title GROUND & FIRST FLOOR PLANS AS PROPOSED SEMI-DETACHED DWELLINGS

Project Description
THREE NEW DWELLINGS WITHIN
CURTILAGE OF 141-147 RUDEN WAY, EPSOM

Rev. Date Description Drawn Checket
B 17.08.23 DRAWINGS UPDATED TO PLANNING ST. GDP GDP

 Scale
 1:100
 Drawn GDP
 Author GDP

 Date
 MAY 23
 Drawing Status

Drg.NoCDA-341-004 Rev. B PLANNING

SCALE 1:100 @A3