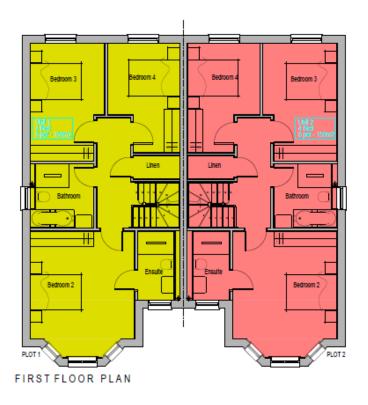

Client EARLSWOOD HOMES

Project Address LAND TO REAR OF 141-147 RUDEN WAY EPSOM, KT17 3LW Drawing Title GROUND & FIRST FLOOR PLANS AS PROPOSED SEMI-DETACHED DWELLINGS

Project Description
THREE NEW DWELLINGS WITHIN
CURTILAGE OF 141-147 RUDEN WAY, EPSOM

Rev. Date Description Drawn Checket
B 17.08.23 DRAWINGS UPDATED TO PLANNING ST. GDP GDP

 Scale
 1:100
 Drawn GDP
 Author GDP

 Date
 MAY 23
 Drawing Status

Drg.NoCDA-341-004 Rev. B PLANNING

SCALE 1:100 @A3