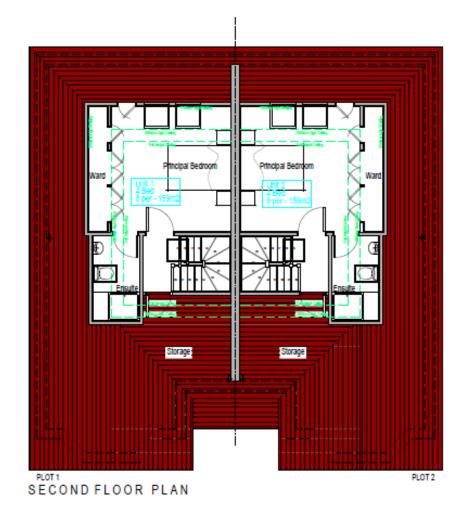

Client EARLSWOOD HOMES

Project Address LAND TO REAR OF 141-147 RUDEN WAY EPSOM, KT17 3LW Drawing Title GROUND & FIRST FLOOR PLANS AS PROPOSED SEMI-DETACHED DWELLINGS

Project Description
THREE NEW DWELLINGS WITHIN
CURTILAGE OF 141-147 RUDEN WAY, EPSOM