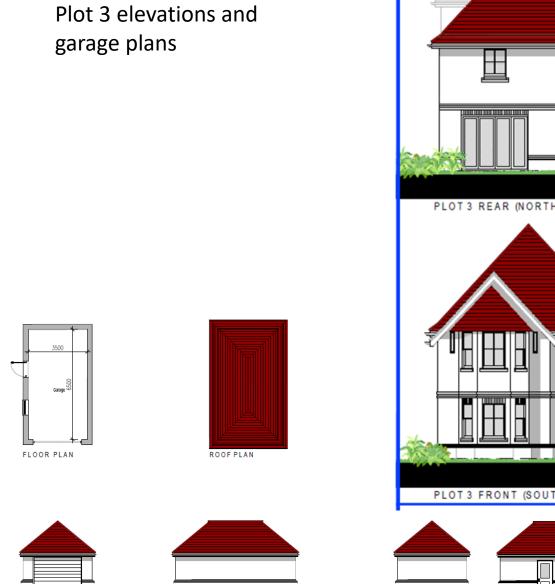

LOCATION PLAN AS PROPOSED





Plot 1 and 2











NOTE:

THIS DRAWING IS FOR PLANNING PURPOSES ONLY

THIS DRAWING IS BASED UPON SURVEY INFORMATION DRAWN BY OTHERS.

ALL CRITICAL DIMENSIONS TO BE CHECKED ON SITE.





SCALE 1:200 @A3

Client

EARLSWOOD HOMES

Project Address

LAND TO REAR OF 141-147 RUDEN WAY

Drawing Title

EAST ELEVATION STREET SCENE AS PROPOSED

Project Description
THREE NEW DWELLINGS WITHIN
CURTILAGE OF 141-147 RUDEN WAY, EPSOM

Rev. Date Description

16.11.23 AMENDED AS REQUESTED

Drawn GD

Date AUG 23

Scale 1:200

Drg.NoCDA-341-010 Rev. A

Drawn Checked GDP GDP

Author GDP

Drawing Status

PLANNING



Conceptual Design Associates Ltd
Architectural Services

Architectural Ser

TA Chobham Road, Woking, Surrey GU21 6HX

T: 01483 766 966

enquiries@conceptual-design.co.uk

EPSOM, KT17 3LW

SCALE 1:100 @A3

SCALE B