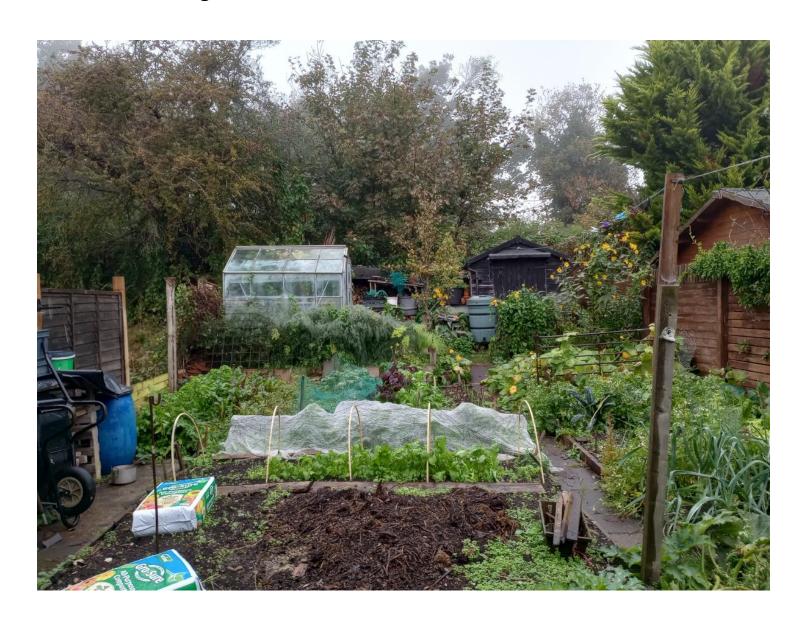

OPOSED SEMI-DETACHED DWELLINGS

Project Description
THREE NEW DWELLINGS WITHIN
CURTILAGE OF 141-147 RUDEN WAY, EPSOM

Rev. Date Description Drawn Checket
B 17.08.23 DRAWINGS UPDATED TO PLANNING ST. GDP GDP

 Scale
 1:100
 Drawn GDP
 Author GDP

 Date
 MAY 23
 Drawing Status

Drg.NoCDA-341-004 Rev. B PLANNING



SCALE 1:100 @A3

SCALE BAR 2000mm 4000mm 1000mm 3000mm 5000mm

NOTE:

THIS DRAWING IS FOR PLANNING PURPO

THIS DRAWING IS BASED UPON SURVEY DRAWN BY OTHERS.

ALL CRITICAL DIMENSIONS TO BE CHECK





SCALE 1:100 @A3



NOTE:

THIS DRAWING IS FOR PLANNING PURPOSES ONLY

THIS DRAWING IS BASED UPON SURVEY INFORMATION DRAWN BY OTHERS.

ALL CRITICAL DIMENSIONS TO BE CHECKED ON SITE.





PLOT 3





ROOF PLAN

## Vehicular access at 127







Rear garden of 147



## Rear garden of 143



End of 141 – against development



## Rear of 141