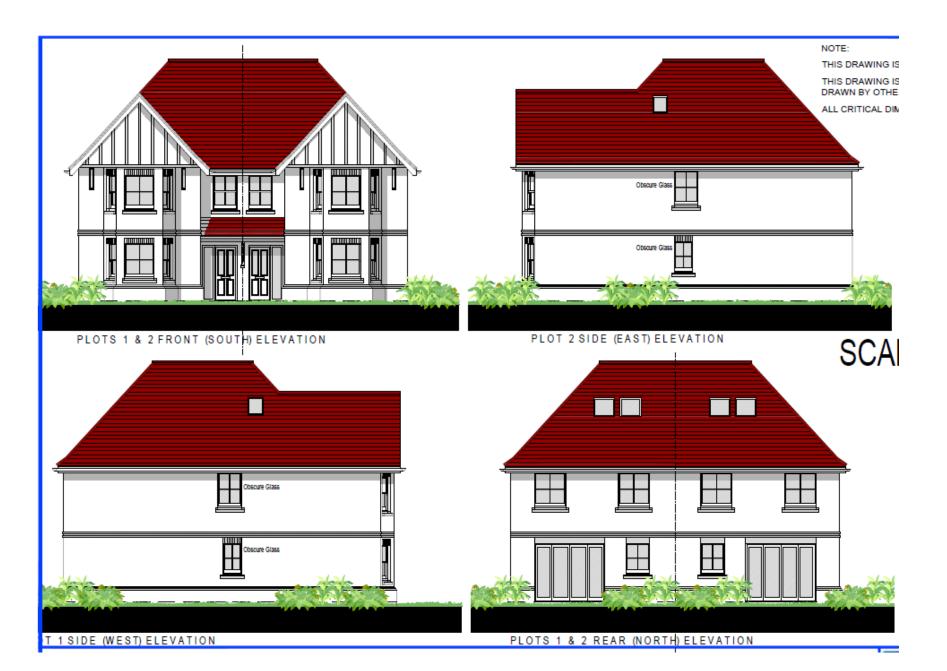

Client

EARLSWOOD HOMES

Project Address

LAND TO REAR OF 141-147 RUDEN WAY

Drawing Title

EAST ELEVATION STREET SCENE AS PROPOSED

Project Description
THREE NEW DWELLINGS WITHIN
CURTILAGE OF 141-147 RUDEN WAY, EPSOM

Rev. Date Description

16.11.23 AMENDED AS REQUESTED

Drawn GD

Date AUG 23

Scale 1:200

Drg.NoCDA-341-010 Rev. A

Drawn Checked GDP GDP

Author GDP