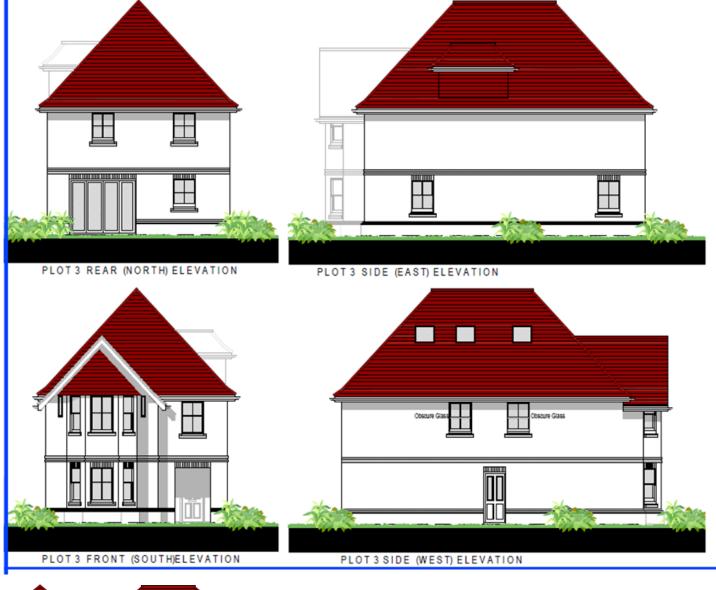

LOCATION PLAN AS PROPOSED





Plot 1 and 2











NOTE:

THIS DRAWING IS FOR PLANNING PURPOSES ONLY

THIS DRAWING IS BASED UPON SURVEY INFORMATION DRAWN BY OTHERS.

ALL CRITICAL DIMENSIONS TO BE CHECKED ON SITE.





SCALE 1:200 @A3

Client

EARLSWOOD HOMES

Project Address

LAND TO REAR OF 141-147 RUDEN WAY

Drawing Title

EAST ELEVATION STREET SCENE AS PROPOSED

Project Description
THREE NEW DWELLINGS WITHIN
CURTILAGE OF 141-147 RUDEN WAY, EPSOM

Rev. Date Description

16.11.23 AMENDED AS REQUESTED

Drawn GD

Date AUG 23

Scale 1:200

Drg.NoCDA-341-010 Rev. A

Drawn Checked GDP GDP

Author GDP

Drawing Status

PLANNING



Conceptual Design Associates Ltd
Architectural Services

Architectural Ser

TA Chobham Road, Woking, Surrey GU21 6HX

T: 01483 766 966

enquiries@conceptual-design.co.uk

EPSOM, KT17 3LW

SCALE 1:100 @A3

SCALE BAR