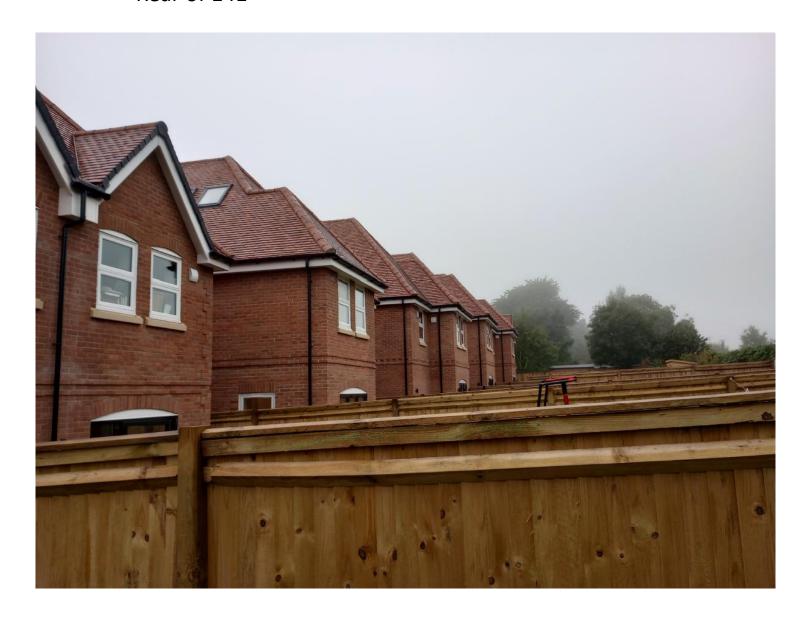

Client

EARLSWOOD HOMES

Project Address

LAND TO REAR OF 141-147 RUDEN WAY

Drawing Title

EAST ELEVATION STREET SCENE AS PROPOSED

Project Description
THREE NEW DWELLINGS WITHIN
CURTILAGE OF 141-147 RUDEN WAY, EPSOM