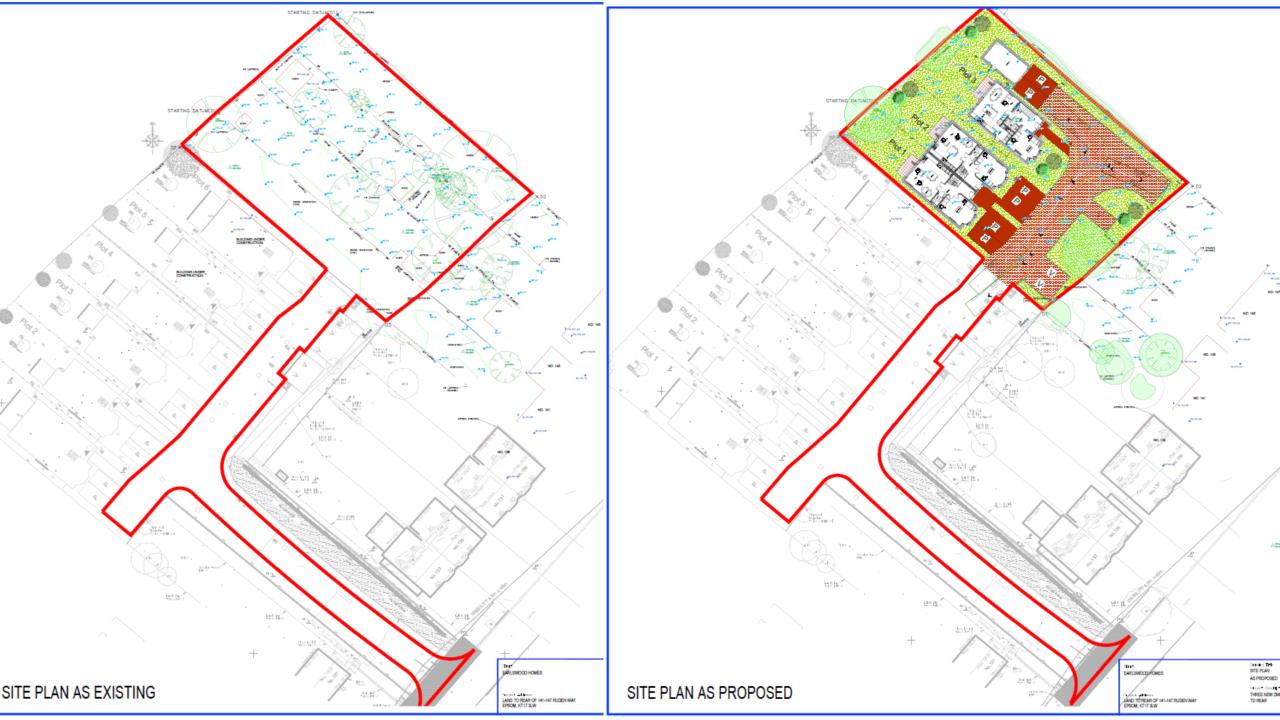

Client EARLSWOOD HOMES

Project Address LAND TO REAR OF 141-147 RUDEN WAY EPSOM, KT17 3LW Drawing Title GROUND & FIRST FLOOR PLANS AS PROPOSED SEMI-DETACHED DWELLINGS

Project Description
THREE NEW DWELLINGS WITHIN
CURTILAGE OF 141-147 RUDEN WAY, EPSOM

Rev. Date Description Drawn Checket
B 17.08.23 DRAWINGS UPDATED TO PLANNING ST. GDP GDP

 Scale
 1:100
 Drawn GDP
 Author GDP

 Date
 MAY 23
 Drawing Status

Drg.NoCDA-341-004 Rev. B PLANNING

SCALE 1:100 @A3