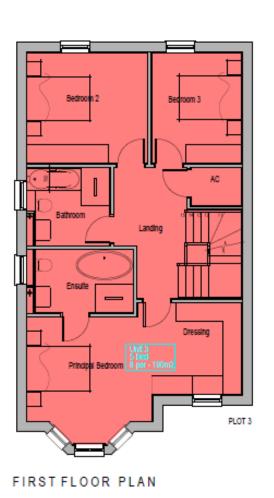

Client EARLSWOOD HOMES

Project Address LAND TO REAR OF 141-147 RUDEN WAY EPSOM, KT17 3LW Drawing Title GROUND & FIRST FLOOR PLANS AS PROPOSED SEMI-DETACHED DWELLINGS

Project Description
THREE NEW DWELLINGS WITHIN
CURTILAGE OF 141-147 RUDEN WAY, EPSOM

THIS DRAWING IS BASED UPON SURVEY INFORMATION DRAWN BY OTHERS.

ALL CRITICAL DIMENSIONS TO BE CHECKED ON SITE.

PLOT 3

ROOF PLAN